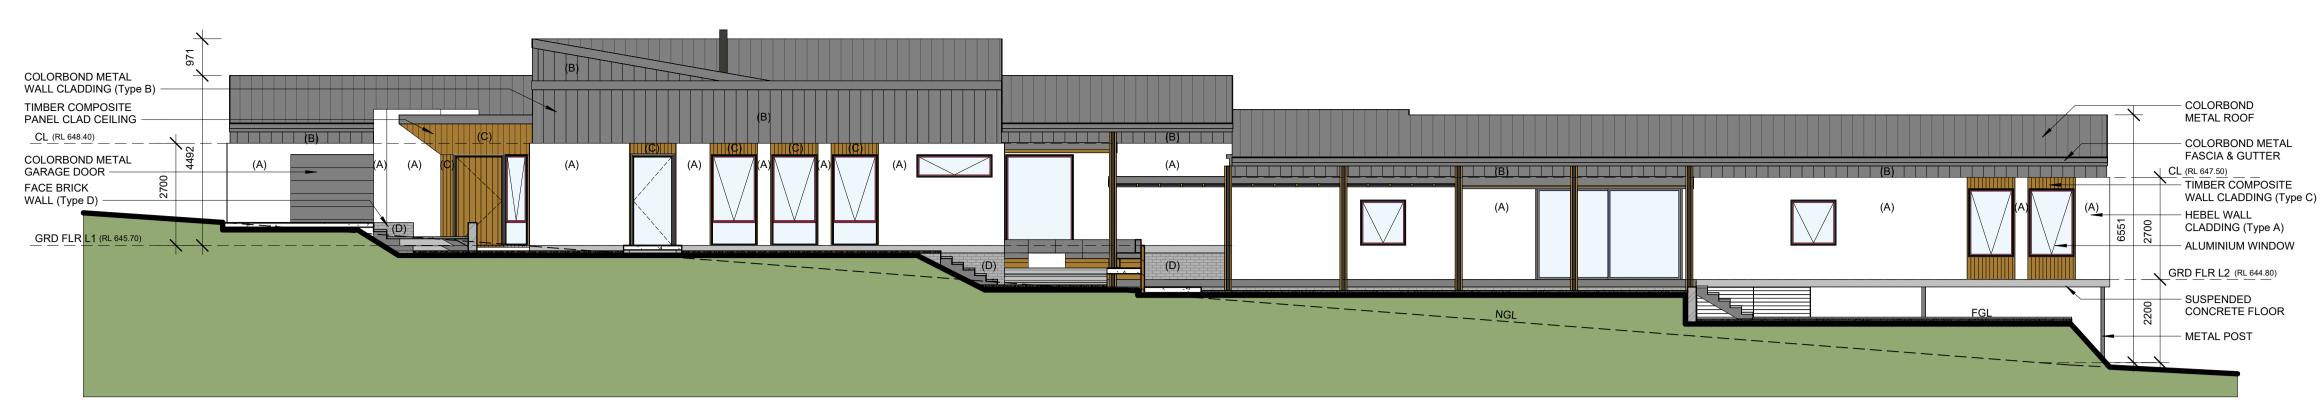

**NORTH ELEVATION** 

**SOUTH ELEVATION** 

COLORBOND

COLORBOND

COLORBOND

METAL ROSC

METAL FASCIA

| PROJECT PROPOSED NEW RES                             | SIDENTIAL DEVELOPMENT            | TITLE ELEVATIONS - Main House | <b>DATE</b> 25/02/2025 | SCALE<br>1:100@A | VER. A 2 B C | DATE         DESCRIPTION           28/12/2024         PSP - CONCEPT DESIGN (OPTION 1)           6/01/2025         PSP - CONCEPT DESIGN (OPTION 2)           17/01/2025         FSP - DESIGN DEVELOPMENT | VER. DATE | DESCRIPTION | VER. DATE | DESCRIPTION |      |                                                                                                                                                          | 4THD PLANNING & DESIGN PTY LTD - COPYRIGHT ⓒ                                                                                                                                                                                    |
|------------------------------------------------------|----------------------------------|-------------------------------|------------------------|------------------|--------------|---------------------------------------------------------------------------------------------------------------------------------------------------------------------------------------------------------|-----------|-------------|-----------|-------------|------|----------------------------------------------------------------------------------------------------------------------------------------------------------|---------------------------------------------------------------------------------------------------------------------------------------------------------------------------------------------------------------------------------|
| LOT 24 DP 271494<br>SUTTON, NSW<br>76 WOODBURY DRIVE | CLIENTS ALI TAJPOUR ROSE TAJPOUR |                               | DWG NO. 04.1           | VERSION D        | D 2          | 25/02/2025 DA DOCUMENTATION                                                                                                                                                                             |           |             |           |             | 4тнD | PLANNING & DESIGN  35 Clem Hill Street, Gordon ACT 2906 Tel: (02) 6294 8059 Mob: 0434674176 Email: info@4thd.com.au Web: www.4thd.com.au ACN 154 870 078 | THIS ARCHITECTURAL DESIGN AND DRAWING REMAINS THE PROPERTY OF 4THD PLANNING & DESIGN PTY LTD AND MUST NOT BE ALTERED OR COPIED IN WHOLE OR IN PART WITHOUT ITS WRITTEN PERMISSION. FAILURE TO DO SO MAY RESULT IN LEGAL ACTION. |

## **EXTERNAL MATERIALS & COLOUR SCHEDULE**

External Walls & Wall Cladding:

Type A - Hebel PowerPanel 50mm thick wall cladding fixed with battens over timber or metal framed wall all smooth acrylic rendered and painted - paint colour Dulux "Vivid White" or similar to owner's choice.

Type B - Stratco "Nailstrip Hiland Tray" or Lysaght "Enseam" (Rib Height – 38mm; Sheet Cover – 265mm) Colorbond metal sheet cladding fixed with battens over timber or metal framed wall with matched flashings and with ribs running vertical - colour "Basalt".

Type C - Timber composite "Castellation" cladding from Keksia fixed with battens to ceiling or wall frames with grooves running vertical all installed with proprietary trims and as per manufacturer's specs. - colour "Spotted Gum" or similar to

Type D - Face brick wall with expressed 10mm "raked" off-white colour mortar joints all neatly finished grey colour bricks to be selected by owner.

Front Entry Ceilings, Southside Terrace Ceiling and Roofed Pergola/Colonnade Ceiling (Cladding - Type C): Timber composite "CX Castellated" cladding from PermaTimber or similar fixed with battens to ceiling frames with grooves running vertical all installed with proprietary trims and as per manufacturer's specs. - colour "Spotted Gum" or similar to owner's choice.

Windows & Sliding Doors:

Powder coated aluminium windows and doors– frame colour "Basalt".

**Garage Door:** 

Colorbond metal panel lift door- colour "Basalt".

Roof:
"Trimdek" or similar Colorbond metal roof sheeting– colour "Basalt".

Gutters & Flashings:
Colorbond half round metal gutters and flashings– colour "Basalt".

Rainheads & Downpipes:

Curved "Half Cylinder" rainheads from Stratco and 100mm dia PVC down pipes - colour "Basalt" or "Vivid White" to match corresponding wall colour.

Metal Posts & Exposed Metal Structures: All metal posts and exposed metal structures to be painted in colour "Basalt".

Swimming Pool Fence (1200 high):

1.2m high and 12mm thick laminated/toughened clear glass panels supported on stainless steel spigots and must comply with AS and NCC.