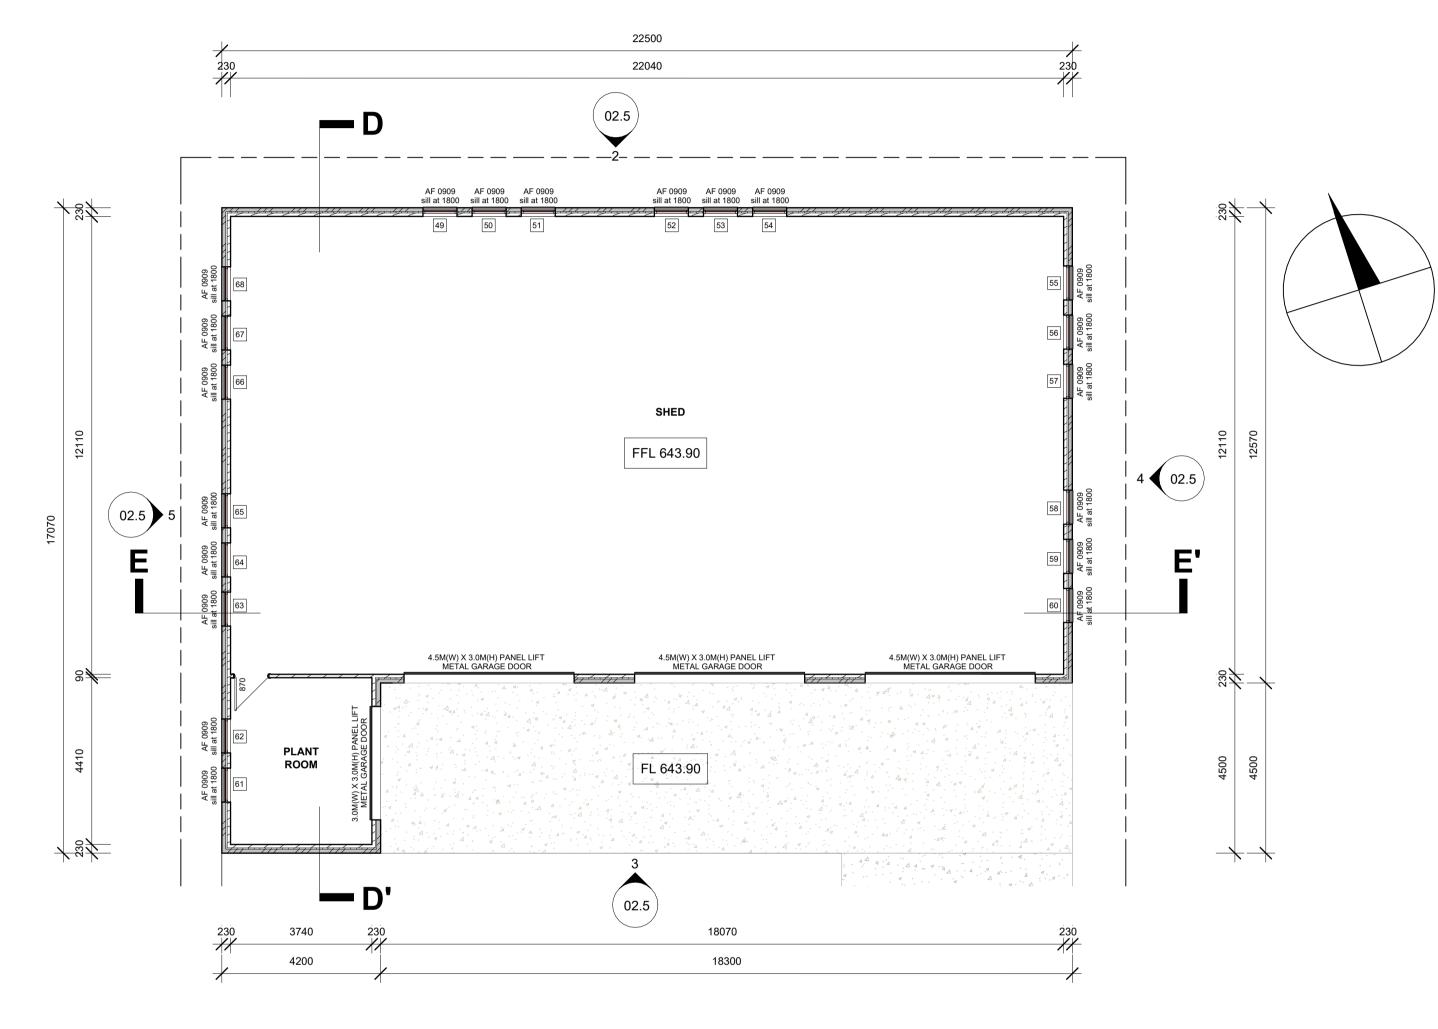

**GROUND FLOOR PLAN - Shed** 

**NORTH ELEVATION** 

**SOUTH ELEVATION** 

**EAST ELEVATION** 

**WEST ELEVATION** 

| PROJECT                              |              | TITLE                                                       | DATE                  | SCALE    | VER. DATE                     | DESCRIPTION                    | VER. DATE | DESCRIPTION | VER. DATE | DESCRIPTION |                      |                                                                                     |                                                                                             |
|--------------------------------------|--------------|-------------------------------------------------------------|-----------------------|----------|-------------------------------|--------------------------------|-----------|-------------|-----------|-------------|----------------------|-------------------------------------------------------------------------------------|---------------------------------------------------------------------------------------------|
|                                      |              |                                                             | 25/02/2025            | 1:100@A1 | A 28/12/2024                  | PSP - CONCEPT DESIGN (OPTION 1 | 1)        |             |           |             |                      |                                                                                     |                                                                                             |
| PROPOSED NEW RESIDENTIAL DEVELOPMENT |              | GROUND FLOOR PLAN & ELEVATIONS - Shed (Public Notification) | 25/02/2025<br>JOB NO. | +        | C 17/01/2025                  | FSP - DESIGN DEVELOPMENT       |           |             |           |             | 7 /                  | 4THD PLANNING & DESIGN PTY LTD - COPYRIGHT ©                                        |                                                                                             |
|                                      |              |                                                             |                       | DRAWN    | D 25/02/2025 DA DOCUMENTATION |                                |           |             |           |             | <b>4</b> тн <b>D</b> | PLANNING & DESIGN                                                                   | THIS ARCHITECTURAL DESIGN AND DRAWING REMAINS                                               |
| LOT 24 DP 271494                     | CLIENTS      | ( diame realised as in)                                     |                       |          |                               |                                |           |             |           |             |                      | 35 Clem Hill Street, Gordon ACT 2906                                                | THE PROPERTY OF 4THD PLANNING & DESIGN PTY LTI                                              |
| SUTTON, NSW                          | ALI TAJPOUR  |                                                             | DWG NO.               | VERSION  |                               |                                |           |             |           |             |                      | Tel: (02) 6294 8059 Mob: 0434674176<br>Email: info@4thd.com.au Web: www.4thd.com.au | AND MUST NOT BE ALTERED OR COPIED IN WHOLE O IN PART WITHOUT ITS WRITTEN PERMISSION. FAILUR |
| 76 WOODBURY DRIVE                    | ROSE TAJPOUR |                                                             | 02.5                  | D        |                               |                                |           |             |           |             |                      | ACN 154 870 078                                                                     | TO DO SO MAY RESULT IN LEGAL ACTION.                                                        |