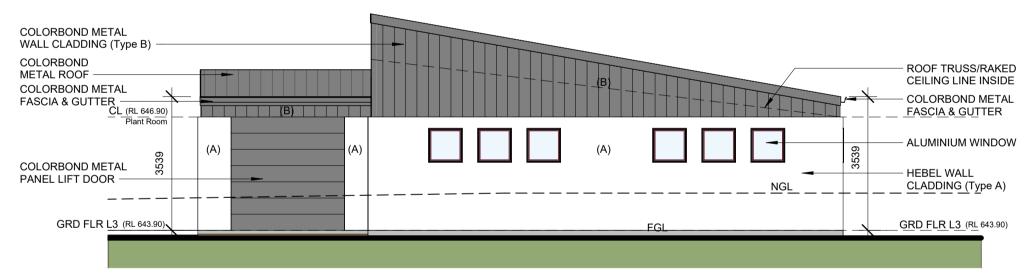

**GROUND FLOOR PLAN - Shed** 

**NORTH ELEVATION** 

**SOUTH ELEVATION** 

**EAST ELEVATION** 

**WEST ELEVATION** 

| PROJECT                              |              | TITLE                                                       | DATE                  | SCALE    | VER. DATE                     | DESCRIPTION                    | VER. DATE | DESCRIPTION | VER. DATE | DESCRIPTION |                      |                                                                                     |                                                                                             |
|--------------------------------------|--------------|-------------------------------------------------------------|-----------------------|----------|-------------------------------|--------------------------------|-----------|-------------|-----------|-------------|----------------------|-------------------------------------------------------------------------------------|---------------------------------------------------------------------------------------------|
|                                      |              |                                                             | 25/02/2025            | 1:100@A1 | A 28/12/2024                  | PSP - CONCEPT DESIGN (OPTION 1 | 1)        |             |           |             |                      |                                                                                     |                                                                                             |
| PROPOSED NEW RESIDENTIAL DEVELOPMENT |              | GROUND FLOOR PLAN & ELEVATIONS - Shed (Public Notification) | 25/02/2025<br>JOB NO. | +        | C 17/01/2025                  | FSP - DESIGN DEVELOPMENT       |           |             |           |             | 7 /                  | 4THD PLANNING & DESIGN PTY LTD - COPYRIGHT ©                                        |                                                                                             |
|                                      |              |                                                             |                       | DRAWN    | D 25/02/2025 DA DOCUMENTATION |                                |           |             |           |             | <b>4</b> тн <b>D</b> | PLANNING & DESIGN                                                                   | THIS ARCHITECTURAL DESIGN AND DRAWING REMAINS                                               |
| LOT 24 DP 271494                     | CLIENTS      | ( diame realised as in)                                     |                       |          |                               |                                |           |             |           |             |                      | 35 Clem Hill Street, Gordon ACT 2906                                                | THE PROPERTY OF 4THD PLANNING & DESIGN PTY LTI                                              |
| SUTTON, NSW                          | ALI TAJPOUR  |                                                             | DWG NO.               | VERSION  |                               |                                |           |             |           |             |                      | Tel: (02) 6294 8059 Mob: 0434674176<br>Email: info@4thd.com.au Web: www.4thd.com.au | AND MUST NOT BE ALTERED OR COPIED IN WHOLE O IN PART WITHOUT ITS WRITTEN PERMISSION. FAILUR |
| 76 WOODBURY DRIVE                    | ROSE TAJPOUR |                                                             | 02.5                  | D        |                               |                                |           |             |           |             |                      | ACN 154 870 078                                                                     | TO DO SO MAY RESULT IN LEGAL ACTION.                                                        |

## **EXTERNAL MATERIALS & COLOUR SCHEDULE**

External Walls & Wall Cladding:

Type A - Hebel PowerPanel 50mm thick wall cladding fixed with battens over timber or metal framed wall all smooth acrylic rendered and painted - paint colour Dulux "Vivid White" or similar to owner's choice.

Type B - Stratco "Nailstrip Hiland Tray" or Lysaght "Enseam" (Rib Height – 38mm; Sheet Cover – 265mm) Colorbond metal sheet cladding fixed with battens over timber or metal framed wall with matched flashings and with ribs running vertical - colour "Basalt".

Windows & Sliding Doors:

Powder coated aluminium windows and doors– frame colour "Basalt".

**Garage Door:** 

Colorbond metal panel lift door- colour "Basalt".

Roof:
"Trimdek" or similar Colorbond metal roof sheeting– colour "Basalt".