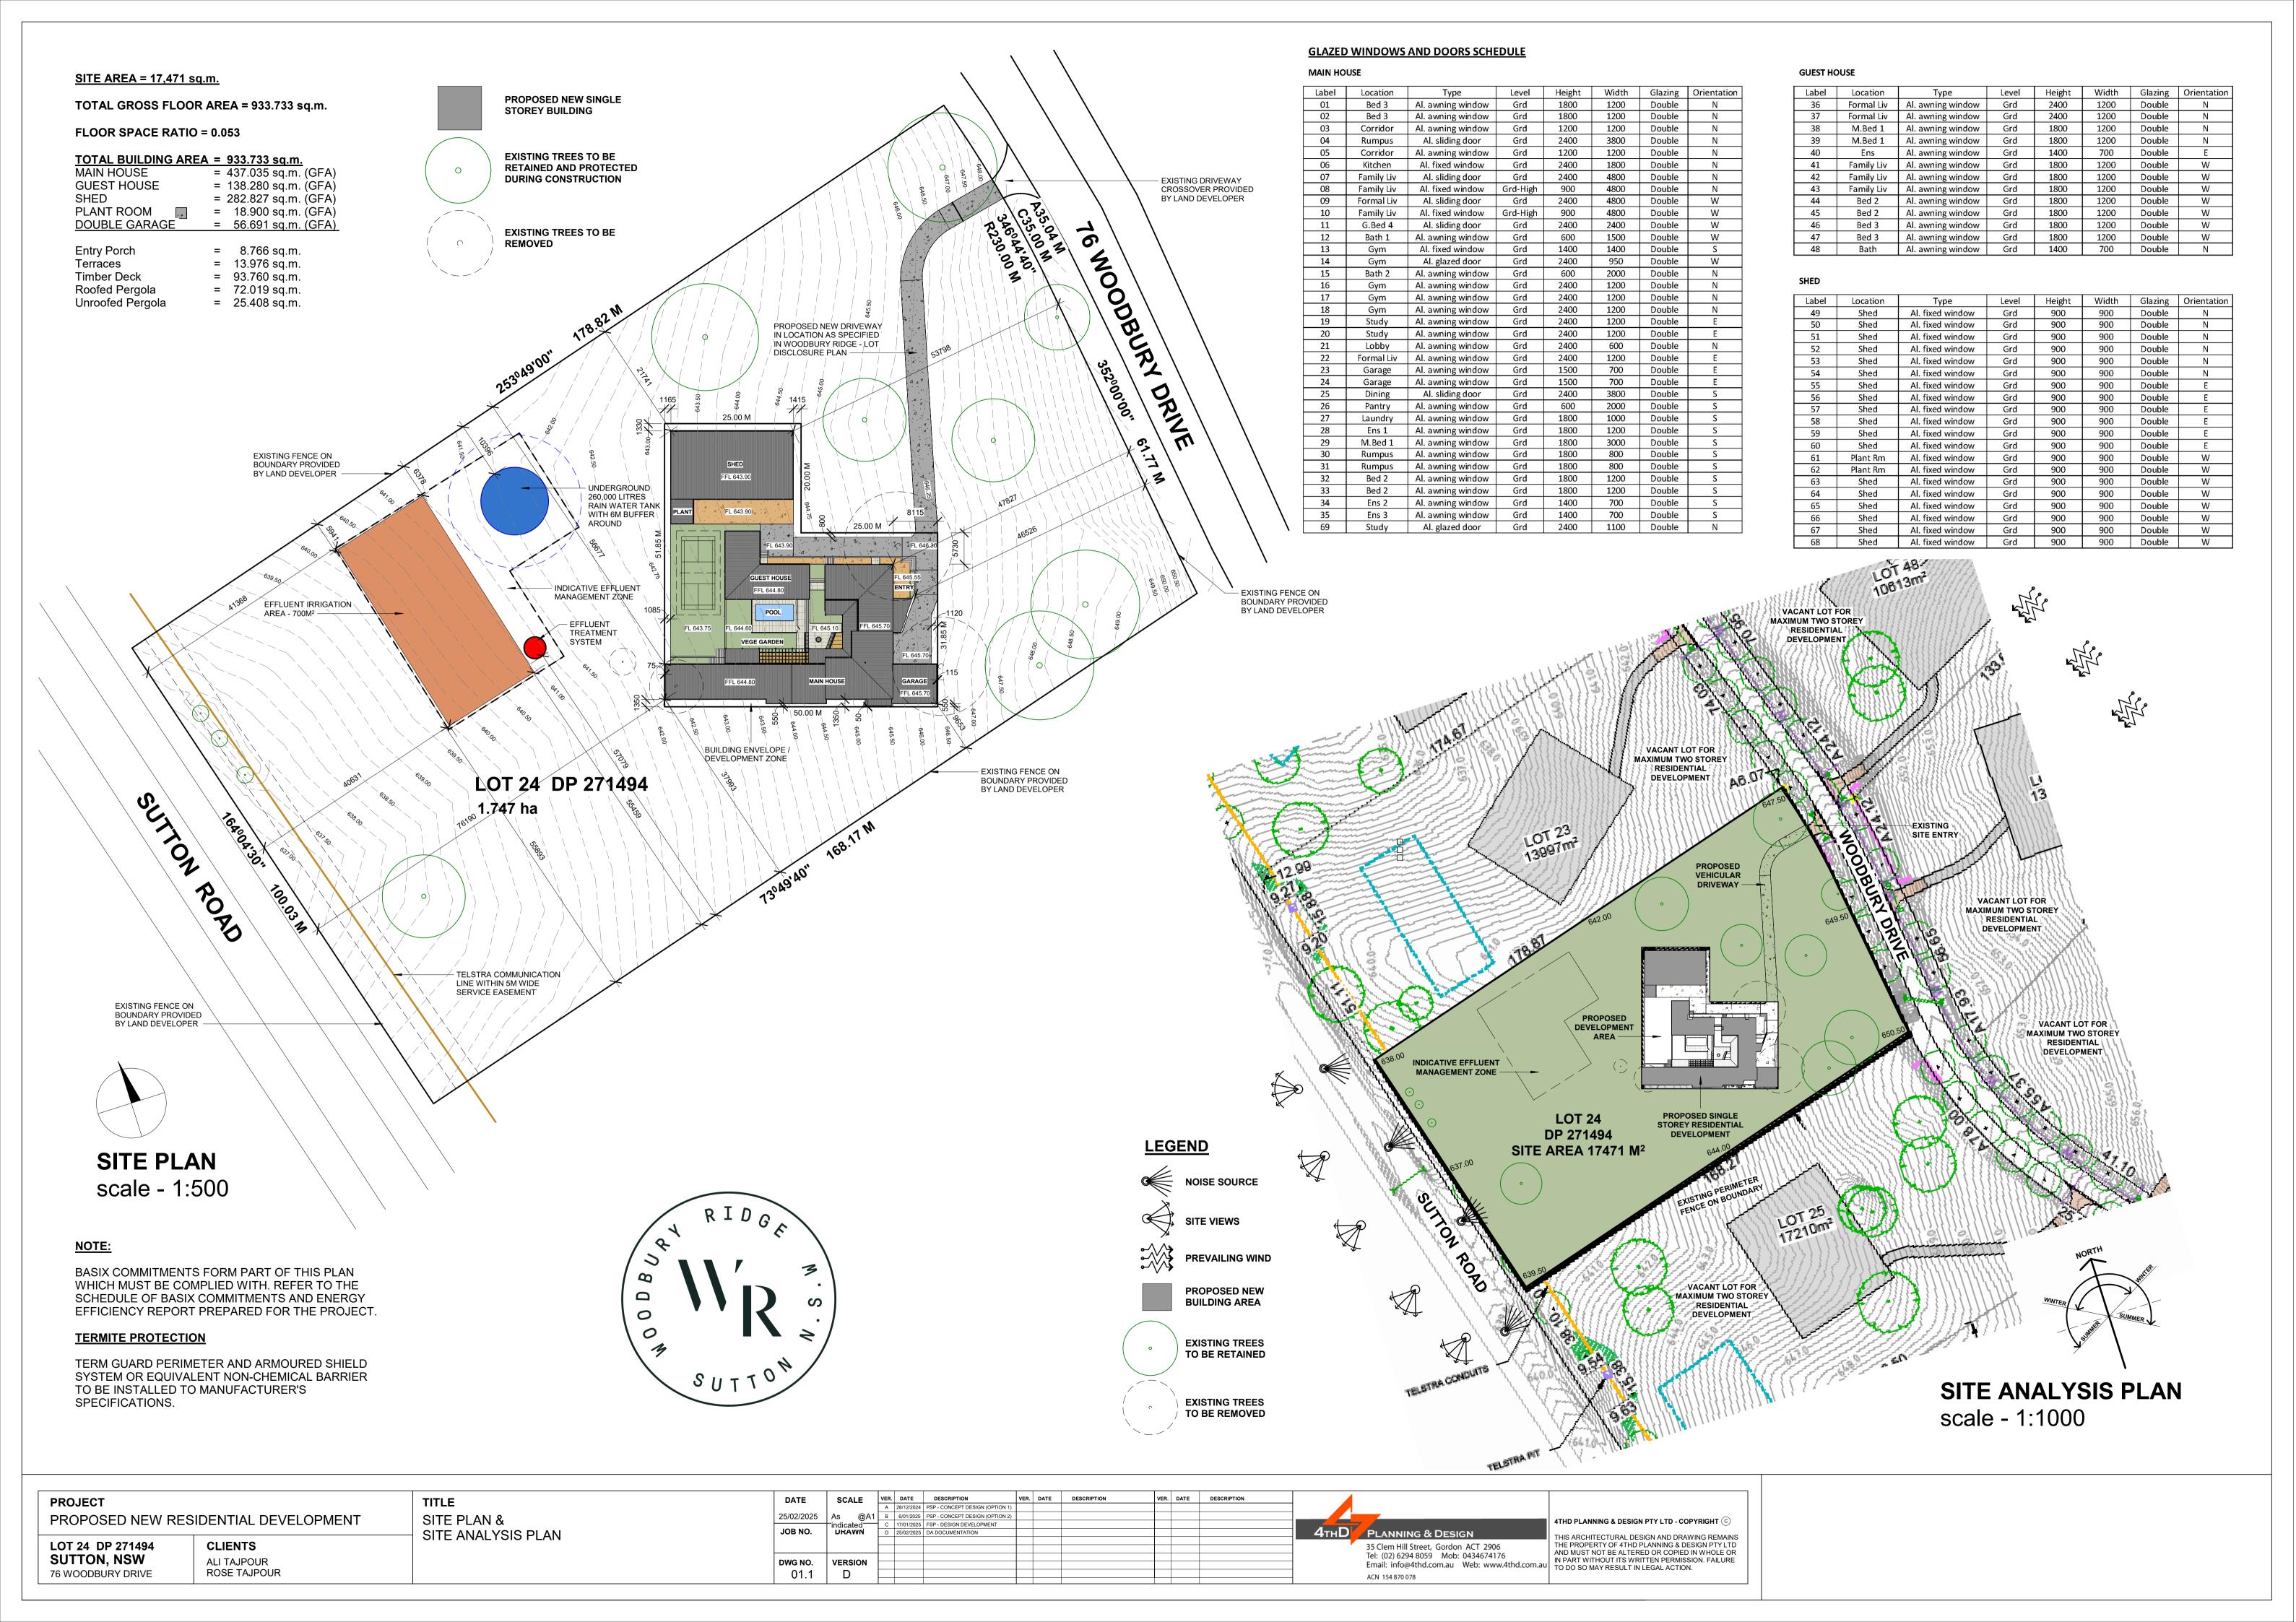

**GROUND FLOOR PLAN - Main House** 

| PROJECT                              |              | TITLE                          | DATE       | SCALE   | VER. DATE DESCRIPTION                    | VER. DATE DESC | CRIPTION VE | ER. DATE DE | ESCRIPTION |                      |                                                                                     |                                                                                              |
|--------------------------------------|--------------|--------------------------------|------------|---------|------------------------------------------|----------------|-------------|-------------|------------|----------------------|-------------------------------------------------------------------------------------|----------------------------------------------------------------------------------------------|
| ricoloi                              |              | 111EE                          |            |         | A 28/12/2024 PSP - CONCEPT DESIGN (OPTIC | N 1)           |             |             |            |                      |                                                                                     |                                                                                              |
| PROPOSED NEW RESIDENTIAL DEVELOPMENT |              | GROUND FLOOR PLAN - Main House | 25/02/2025 | 1:100@A | B 6/01/2025 PSP - CONCEPT DESIGN (OPTIC  | N 2)           |             |             |            |                      |                                                                                     | ATUR RUANNING & REGION REVUERS CORVERGUE                                                     |
|                                      |              | (Public Notification)          | JOB NO.    |         | C 17/01/2025 FSP - DESIGN DEVELOPMENT    |                |             |             |            |                      | 7 (                                                                                 | 4THD PLANNING & DESIGN PTY LTD - COPYRIGHT (©) THIS ARCHITECTURAL DESIGN AND DRAWING REMAINS |
|                                      |              |                                |            | DRAWN   | D 25/02/2025 DA DOCUMENTATION            |                |             |             |            | <b>4</b> тн <b>D</b> | PLANNING & DESIGN                                                                   |                                                                                              |
| LOT 24 DP 271494                     | CLIENTS      | (1 dbile 140tilleation)        |            |         |                                          |                |             |             |            |                      | 35 Clem Hill Street, Gordon ACT 2906                                                | THE PROPERTY OF 4THD PLANNING & DESIGN PTY LTD AND MUST NOT BE ALTERED OR COPIED IN WHOLE OR |
| SUTTON, NSW                          | ALI TAJPOUR  |                                | DWG NO.    | VERSION |                                          |                |             |             |            |                      | Tel: (02) 6294 8059 Mob: 0434674176<br>Email: info@4thd.com.au Web: www.4thd.com.au | IN PART WITHOUT ITS WRITTEN PERMISSION. FAILUI                                               |
| 76 WOODBURY DRIVE                    | ROSE TAJPOUR |                                | 02.3       | D       |                                          |                |             |             |            |                      | ACN 154 870 078                                                                     | TO DO SO MAY RESULT IN LEGAL ACTION.                                                         |