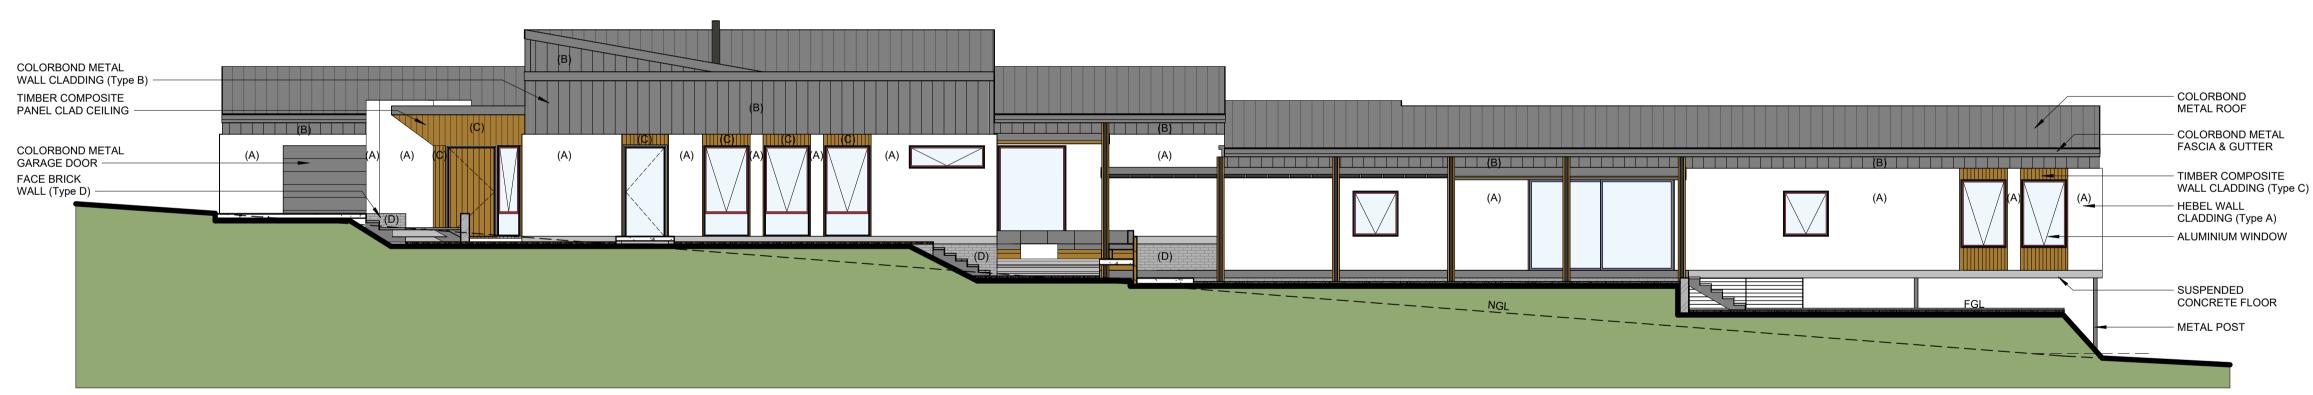

**NORTH ELEVATION** 

**SOUTH ELEVATION** 

COLORBOND

COLORBOND

COLORBOND

METAL ROSC

METAL FASCIA

| PROJECT PROPOSED NEW RES                             | SIDENTIAL DEVELOPMENT            | TITLE ELEVATIONS - Main House | <b>DATE</b> 25/02/2025 | SCALE<br>1:100@A | VER. A 2 B C | DATE         DESCRIPTION           28/12/2024         PSP - CONCEPT DESIGN (OPTION 1)           6/01/2025         PSP - CONCEPT DESIGN (OPTION 2)           17/01/2025         FSP - DESIGN DEVELOPMENT | VER. DATE | DESCRIPTION | VER. DATE | DESCRIPTION |      |                                                                                                                                                          | 4THD PLANNING & DESIGN PTY LTD - COPYRIGHT ⓒ                                                                                                                                                                                    |
|------------------------------------------------------|----------------------------------|-------------------------------|------------------------|------------------|--------------|---------------------------------------------------------------------------------------------------------------------------------------------------------------------------------------------------------|-----------|-------------|-----------|-------------|------|----------------------------------------------------------------------------------------------------------------------------------------------------------|---------------------------------------------------------------------------------------------------------------------------------------------------------------------------------------------------------------------------------|
| LOT 24 DP 271494<br>SUTTON, NSW<br>76 WOODBURY DRIVE | CLIENTS ALI TAJPOUR ROSE TAJPOUR |                               | DWG NO. 04.1           | VERSION D        | D 2          | 25/02/2025 DA DOCUMENTATION                                                                                                                                                                             |           |             |           |             | 4тнD | PLANNING & DESIGN  35 Clem Hill Street, Gordon ACT 2906 Tel: (02) 6294 8059 Mob: 0434674176 Email: info@4thd.com.au Web: www.4thd.com.au ACN 154 870 078 | THIS ARCHITECTURAL DESIGN AND DRAWING REMAINS THE PROPERTY OF 4THD PLANNING & DESIGN PTY LTD AND MUST NOT BE ALTERED OR COPIED IN WHOLE OR IN PART WITHOUT ITS WRITTEN PERMISSION. FAILURE TO DO SO MAY RESULT IN LEGAL ACTION. |

## **EXTERNAL MATERIALS & COLOUR SCHEDULE**

External Walls & Wall Cladding:

Type A - Hebel PowerPanel 50mm thick wall cladding fixed with battens over timber or metal framed wall all smooth acrylic rendered and painted - paint colour Dulux "Vivid White" or similar to owner's choice.

Type B - Stratco "Nailstrip Hiland Tray" or Lysaght "Enseam" (Rib Height – 38mm; Sheet Cover – 265mm) Colorbond metal sheet cladding fixed with battens over timber or metal framed wall with matched flashings and with ribs running vertical - colour "Basalt".

Type C - Timber composite "Castellation" cladding from Keksia fixed with battens to ceiling or wall frames with grooves running vertical all installed with proprietary trims and as per manufacturer's specs. - colour "Spotted Gum" or similar to

Type D - Face brick wall with expressed 10mm "raked" off-white colour mortar joints all neatly finished grey colour bricks to be selected by owner.

Front Entry Ceilings, Southside Terrace Ceiling and Roofed Pergola/Colonnade Ceiling (Cladding - Type C): Timber composite "CX Castellated" cladding from PermaTimber or similar fixed with battens to ceiling frames with grooves running vertical all installed with proprietary trims and as per manufacturer's specs. - colour "Spotted Gum" or similar to owner's choice.

Windows & Sliding Doors:

Powder coated aluminium windows and doors– frame colour "Basalt".

**Garage Door:** 

Colorbond metal panel lift door- colour "Basalt".

Roof:
"Trimdek" or similar Colorbond metal roof sheeting– colour "Basalt".

Gutters & Flashings:
Colorbond half round metal gutters and flashings– colour "Basalt".

Rainheads & Downpipes:

Curved "Half Cylinder" rainheads from Stratco and 100mm dia PVC down pipes - colour "Basalt" or "Vivid White" to match corresponding wall colour.

Metal Posts & Exposed Metal Structures: All metal posts and exposed metal structures to be painted in colour "Basalt".

Swimming Pool Fence (1200 high):

1.2m high and 12mm thick laminated/toughened clear glass panels supported on stainless steel spigots and must comply with AS and NCC.