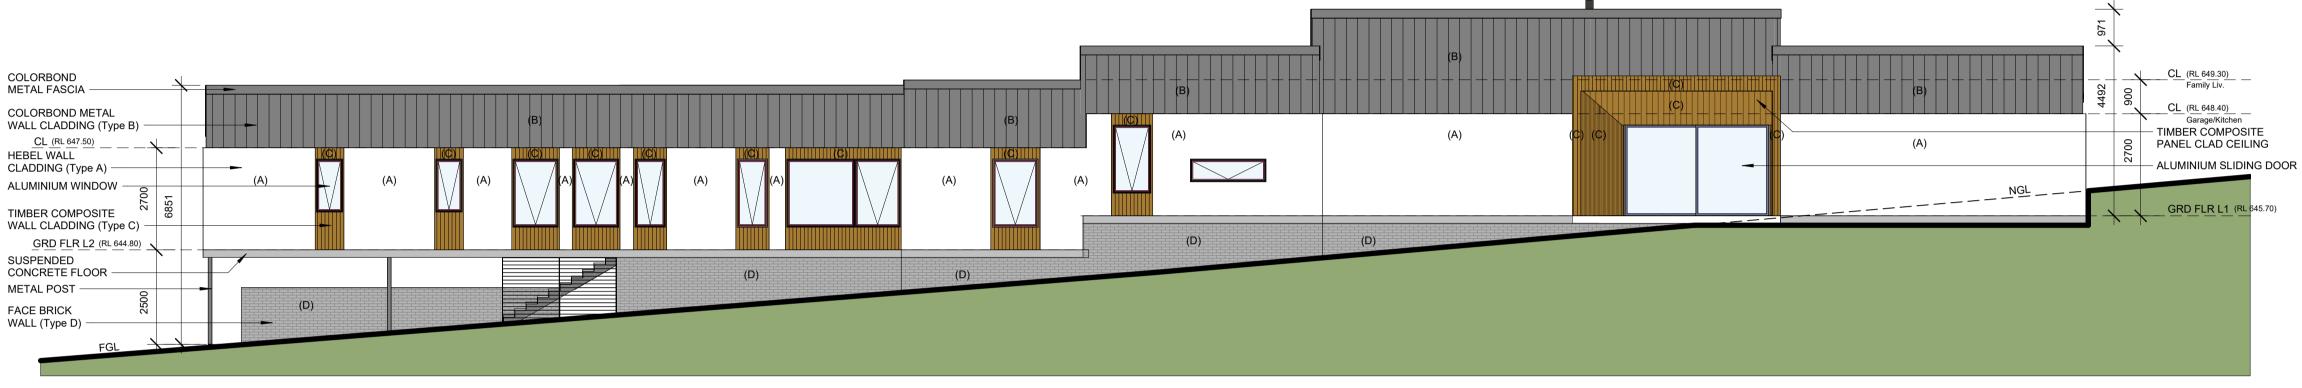

**NORTH ELEVATION** 

**SOUTH ELEVATION** 

COLORBOND

COLORBOND

COLORBOND

METAL ROSC

METAL FASCIA

| PROJECT PROPOSED NEW RES                             | SIDENTIAL DEVELOPMENT            | TITLE ELEVATIONS - Main House | <b>DATE</b> 25/02/2025 | SCALE<br>1:100@A | VER. A 2 B C | DATE         DESCRIPTION           28/12/2024         PSP - CONCEPT DESIGN (OPTION 1)           6/01/2025         PSP - CONCEPT DESIGN (OPTION 2)           17/01/2025         FSP - DESIGN DEVELOPMENT | VER. DATE | DESCRIPTION | VER. DATE | DESCRIPTION |      |                                                                                                                                                          | 4THD PLANNING & DESIGN PTY LTD - COPYRIGHT ⓒ                                                                                                                                                                                    |
|------------------------------------------------------|----------------------------------|-------------------------------|------------------------|------------------|--------------|---------------------------------------------------------------------------------------------------------------------------------------------------------------------------------------------------------|-----------|-------------|-----------|-------------|------|----------------------------------------------------------------------------------------------------------------------------------------------------------|---------------------------------------------------------------------------------------------------------------------------------------------------------------------------------------------------------------------------------|
| LOT 24 DP 271494<br>SUTTON, NSW<br>76 WOODBURY DRIVE | CLIENTS ALI TAJPOUR ROSE TAJPOUR |                               | DWG NO. 04.1           | VERSION D        | D 2          | 25/02/2025 DA DOCUMENTATION                                                                                                                                                                             |           |             |           |             | 4тнD | PLANNING & DESIGN  35 Clem Hill Street, Gordon ACT 2906 Tel: (02) 6294 8059 Mob: 0434674176 Email: info@4thd.com.au Web: www.4thd.com.au ACN 154 870 078 | THIS ARCHITECTURAL DESIGN AND DRAWING REMAINS THE PROPERTY OF 4THD PLANNING & DESIGN PTY LTD AND MUST NOT BE ALTERED OR COPIED IN WHOLE OR IN PART WITHOUT ITS WRITTEN PERMISSION. FAILURE TO DO SO MAY RESULT IN LEGAL ACTION. |

## **EXTERNAL MATERIALS & COLOUR SCHEDULE**

External Walls & Wall Cladding:

Type A - Hebel PowerPanel 50mm thick wall cladding fixed with battens over timber or metal framed wall all smooth acrylic rendered and painted - paint colour Dulux "Vivid White" or similar to owner's choice.

Type B - Stratco "Nailstrip Hiland Tray" or Lysaght "Enseam" (Rib Height – 38mm; Sheet Cover – 265mm) Colorbond metal sheet cladding fixed with battens over timber or metal framed wall with matched flashings and with ribs running vertical - colour "Basalt".

Type C - Timber composite "Castellation" cladding from Keksia fixed with battens to ceiling or wall frames with grooves running vertical all installed with proprietary trims and as per manufacturer's specs. - colour "Spotted Gum" or similar to

Type D - Face brick wall with expressed 10mm "raked" off-white colour mortar joints all neatly finished grey colour bricks to be selected by owner.

Front Entry Ceilings, Southside Terrace Ceiling and Roofed Pergola/Colonnade Ceiling (Cladding - Type C): Timber composite "CX Castellated" cladding from PermaTimber or similar fixed with battens to ceiling frames with grooves running vertical all installed with proprietary trims and as per manufacturer's specs. - colour "Spotted Gum" or similar to owner's choice.

Windows & Sliding Doors:

Powder coated aluminium windows and doors– frame colour "Basalt".

**Garage Door:** 

Colorbond metal panel lift door- colour "Basalt".

Roof:
"Trimdek" or similar Colorbond metal roof sheeting– colour "Basalt".

Gutters & Flashings:
Colorbond half round metal gutters and flashings– colour "Basalt".

Rainheads & Downpipes:

Curved "Half Cylinder" rainheads from Stratco and 100mm dia PVC down pipes - colour "Basalt" or "Vivid White" to match corresponding wall colour.

Metal Posts & Exposed Metal Structures: All metal posts and exposed metal structures to be painted in colour "Basalt".

Swimming Pool Fence (1200 high):

1.2m high and 12mm thick laminated/toughened clear glass panels supported on stainless steel spigots and must comply with AS and NCC.