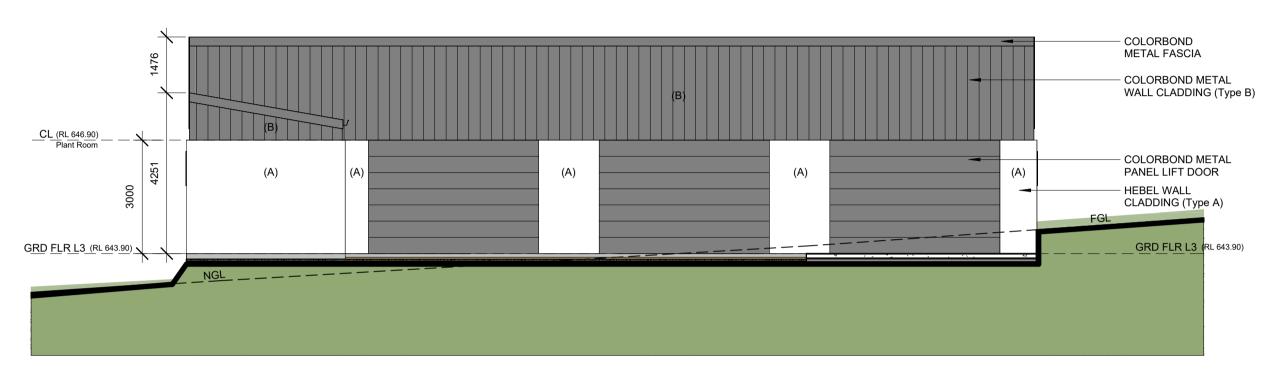

**GROUND FLOOR PLAN - Shed** 

**NORTH ELEVATION** 

**SOUTH ELEVATION** 

**EAST ELEVATION** 

**WEST ELEVATION** 

| PROJECT                              |              | TITLE                                                       | DATE                  | SCALE    | VER. DATE                     | DESCRIPTION                    | VER. DATE | DESCRIPTION | VER. DATE | DESCRIPTION |                      |                                                                                     |                                                                                             |
|--------------------------------------|--------------|-------------------------------------------------------------|-----------------------|----------|-------------------------------|--------------------------------|-----------|-------------|-----------|-------------|----------------------|-------------------------------------------------------------------------------------|---------------------------------------------------------------------------------------------|
|                                      |              |                                                             | 25/02/2025            | 1:100@A1 | A 28/12/2024                  | PSP - CONCEPT DESIGN (OPTION 1 | 1)        |             |           |             |                      |                                                                                     |                                                                                             |
| PROPOSED NEW RESIDENTIAL DEVELOPMENT |              | GROUND FLOOR PLAN & ELEVATIONS - Shed (Public Notification) | 25/02/2025<br>JOB NO. | +        | C 17/01/2025                  | FSP - DESIGN DEVELOPMENT       |           |             |           |             | 7 /                  | 4THD PLANNING & DESIGN PTY LTD - COPYRIGHT ©                                        |                                                                                             |
|                                      |              |                                                             |                       | DRAWN    | D 25/02/2025 DA DOCUMENTATION |                                |           |             |           |             | <b>4</b> тн <b>D</b> | PLANNING & DESIGN                                                                   | THIS ARCHITECTURAL DESIGN AND DRAWING REMAINS                                               |
| LOT 24 DP 271494                     | CLIENTS      | ( diame realised as in)                                     |                       |          |                               |                                |           |             |           |             |                      | 35 Clem Hill Street, Gordon ACT 2906                                                | THE PROPERTY OF 4THD PLANNING & DESIGN PTY LTI                                              |
| SUTTON, NSW                          | ALI TAJPOUR  |                                                             | DWG NO.               | VERSION  |                               |                                |           |             |           |             |                      | Tel: (02) 6294 8059 Mob: 0434674176<br>Email: info@4thd.com.au Web: www.4thd.com.au | AND MUST NOT BE ALTERED OR COPIED IN WHOLE O IN PART WITHOUT ITS WRITTEN PERMISSION. FAILUR |
| 76 WOODBURY DRIVE                    | ROSE TAJPOUR |                                                             | 02.5                  | D        |                               |                                |           |             |           |             |                      | ACN 154 870 078                                                                     | TO DO SO MAY RESULT IN LEGAL ACTION.                                                        |

## **EXTERNAL MATERIALS & COLOUR SCHEDULE**

External Walls & Wall Cladding:

Type A - Hebel PowerPanel 50mm thick wall cladding fixed with battens over timber or metal framed wall all smooth acrylic rendered and painted - paint colour Dulux "Vivid White" or similar to owner's choice.

Type B - Stratco "Nailstrip Hiland Tray" or Lysaght "Enseam" (Rib Height – 38mm; Sheet Cover – 265mm) Colorbond metal sheet cladding fixed with battens over timber or metal framed wall with matched flashings and with ribs running vertical - colour "Basalt".

Windows & Sliding Doors:

Powder coated aluminium windows and doors– frame colour "Basalt".

**Garage Door:** 

Colorbond metal panel lift door- colour "Basalt".

Roof:
"Trimdek" or similar Colorbond metal roof sheeting– colour "Basalt".