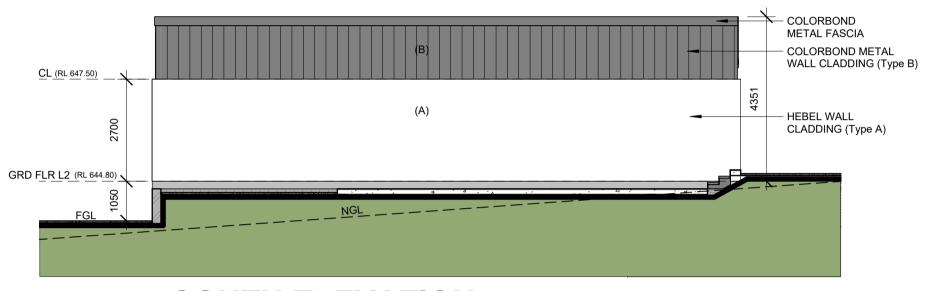

**GROUND FLOOR PLAN - Guest House** 

**NORTH ELEVATION** 

**SOUTH ELEVATION** 

**EAST ELEVATION** 

**WEST ELEVATION** 

| PROJECT                              |              | TITLE                                        | DATE       | SCALE    | VER. DATE                     | DESCRIPTION                    | VER. DATE | DESCRIPTION | VER. DA | ATE DESCRIPTION |      |                                                                                     |                                                                                               |
|--------------------------------------|--------------|----------------------------------------------|------------|----------|-------------------------------|--------------------------------|-----------|-------------|---------|-----------------|------|-------------------------------------------------------------------------------------|-----------------------------------------------------------------------------------------------|
| FROJECT                              |              | III LE                                       |            |          | A 28/12/2024                  | PSP - CONCEPT DESIGN (OPTION 1 | )         |             |         |                 |      |                                                                                     |                                                                                               |
| PROPOSED NEW RESIDENTIAL DEVELOPMENT |              | GROUND FLOOR PLAN & ELEVATIONS - Guest House | 25/02/2025 | 1:100@A1 | B 6/01/2025                   | PSP - CONCEPT DESIGN (OPTION 2 | )         |             |         |                 |      |                                                                                     | 4THD PLANNING & DESIGN PTY LTD - COPYRIGHT ©                                                  |
|                                      |              |                                              |            | 5541401  | C 17/01/2025                  | FSP - DESIGN DEVELOPMENT       |           |             |         |                 | 4 D  |                                                                                     | 4111D PLANNING & DESIGN PTT LTD - COPTRIGHT                                                   |
|                                      |              | —— (Public Notification)                     | JOB NO.    | DRAWN    | D 25/02/2025 DA DOCUMENTATION | DA DOCUMENTATION               |           |             |         |                 | 4THD | PLANNING & DESIGN                                                                   | THIS ARCHITECTURAL DESIGN AND DRAWING REMAINS                                                 |
| LOT 24 DP 271494                     | CLIENTS      | ( abile i te ilineation)                     |            |          |                               |                                |           |             |         |                 |      | 35 Clem Hill Street, Gordon ACT 2906                                                | THE PROPERTY OF 4THD PLANNING & DESIGN PTY LT<br>AND MUST NOT BE ALTERED OR COPIED IN WHOLE C |
| SUTTON, NSW                          | ALI TAJPOUR  |                                              | DWG NO.    | VERSION  |                               |                                |           |             |         |                 |      | Tel: (02) 6294 8059 Mob: 0434674176<br>Email: info@4thd.com.au Web: www.4thd.com.au | IN PART WITHOUT ITS WRITTEN PERMISSION. FAILUR                                                |
| 76 WOODBURY DRIVE                    | ROSE TAJPOUR |                                              | 02.4       | D        |                               |                                |           |             |         |                 |      | ACN 154 870 078                                                                     | TO DO SO MAY RESULT IN LEGAL ACTION.                                                          |

## **EXTERNAL MATERIALS & COLOUR SCHEDULE**

External Walls & Wall Cladding:

Type A - Hebel PowerPanel 50mm thick wall cladding fixed with battens over timber or metal framed wall all smooth acrylic rendered and painted - paint colour Dulux "Vivid White" or similar to owner's choice.

Type B - Stratco "Nailstrip Hiland Tray" or Lysaght "Enseam" (Rib Height – 38mm; Sheet Cover – 265mm) Colorbond metal sheet cladding fixed with battens over timber or metal framed wall with matched flashings and with ribs running vertical - colour "Basalt".