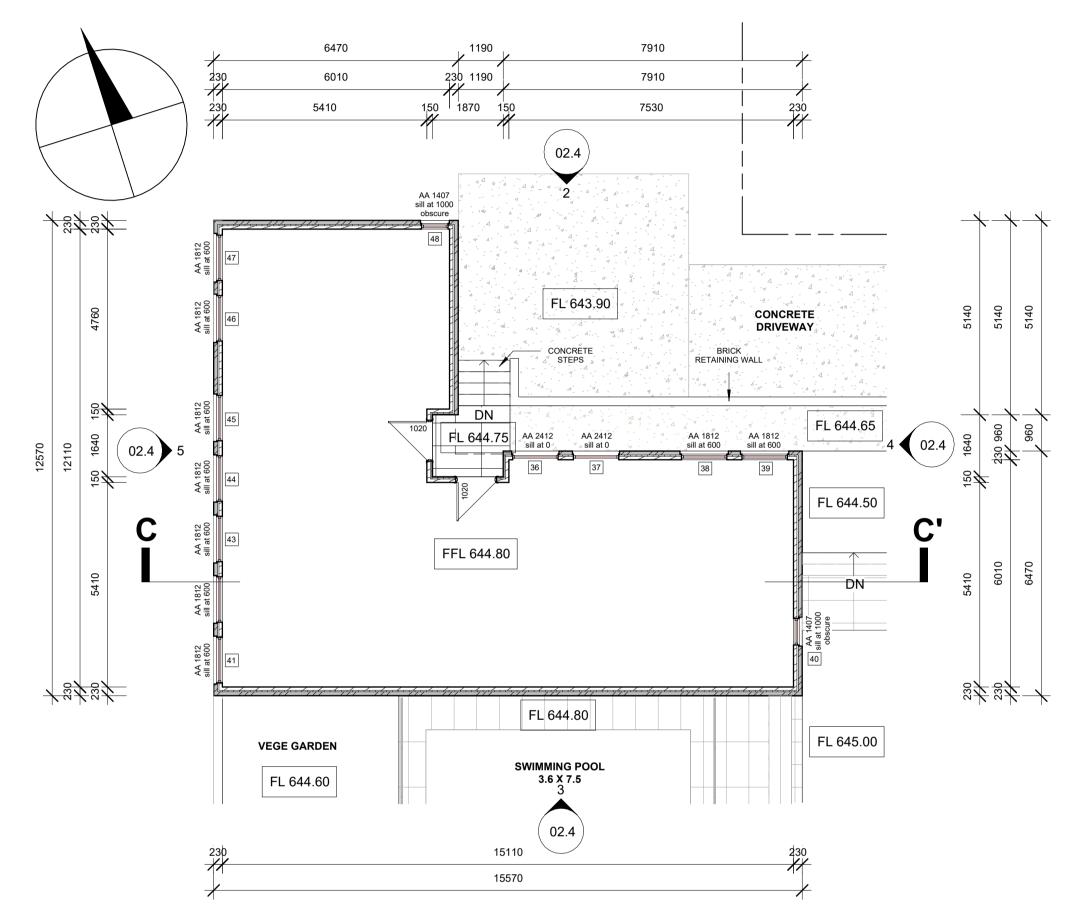

**GROUND FLOOR PLAN - Guest House** 

**NORTH ELEVATION** 

**SOUTH ELEVATION** 

**EAST ELEVATION** 

**WEST ELEVATION** 

| PROJECT                              |              | TITLE                                        | DATE       | SCALE    | VER. DATE                     | DESCRIPTION                    | VER. DATE | DESCRIPTION | VER. DA | ATE DESCRIPTION |      |                                                                                     |                                                                                               |
|--------------------------------------|--------------|----------------------------------------------|------------|----------|-------------------------------|--------------------------------|-----------|-------------|---------|-----------------|------|-------------------------------------------------------------------------------------|-----------------------------------------------------------------------------------------------|
| FROJECT                              |              | III LE                                       |            |          | A 28/12/2024                  | PSP - CONCEPT DESIGN (OPTION 1 | )         |             |         |                 |      |                                                                                     |                                                                                               |
| PROPOSED NEW RESIDENTIAL DEVELOPMENT |              | GROUND FLOOR PLAN & ELEVATIONS - Guest House | 25/02/2025 | 1:100@A1 | B 6/01/2025                   | PSP - CONCEPT DESIGN (OPTION 2 | )         |             |         |                 |      |                                                                                     | 4THD PLANNING & DESIGN PTY LTD - COPYRIGHT ©                                                  |
|                                      |              |                                              |            | 5541401  | C 17/01/2025                  | FSP - DESIGN DEVELOPMENT       |           |             |         |                 | 4 D  |                                                                                     | 4111D PLANNING & DESIGN PTT LTD - COPTRIGHT                                                   |
|                                      |              | —— (Public Notification)                     | JOB NO.    | DRAWN    | D 25/02/2025 DA DOCUMENTATION | DA DOCUMENTATION               |           |             |         |                 | 4THD | PLANNING & DESIGN                                                                   | THIS ARCHITECTURAL DESIGN AND DRAWING REMAINS                                                 |
| LOT 24 DP 271494                     | CLIENTS      | ( abile i te ilineation)                     |            |          |                               |                                |           |             |         |                 |      | 35 Clem Hill Street, Gordon ACT 2906                                                | THE PROPERTY OF 4THD PLANNING & DESIGN PTY LT<br>AND MUST NOT BE ALTERED OR COPIED IN WHOLE C |
| SUTTON, NSW                          | ALI TAJPOUR  |                                              | DWG NO.    | VERSION  |                               |                                |           |             |         |                 |      | Tel: (02) 6294 8059 Mob: 0434674176<br>Email: info@4thd.com.au Web: www.4thd.com.au | IN PART WITHOUT ITS WRITTEN PERMISSION. FAILUR                                                |
| 76 WOODBURY DRIVE                    | ROSE TAJPOUR |                                              | 02.4       | D        |                               |                                |           |             |         |                 |      | ACN 154 870 078                                                                     | TO DO SO MAY RESULT IN LEGAL ACTION.                                                          |