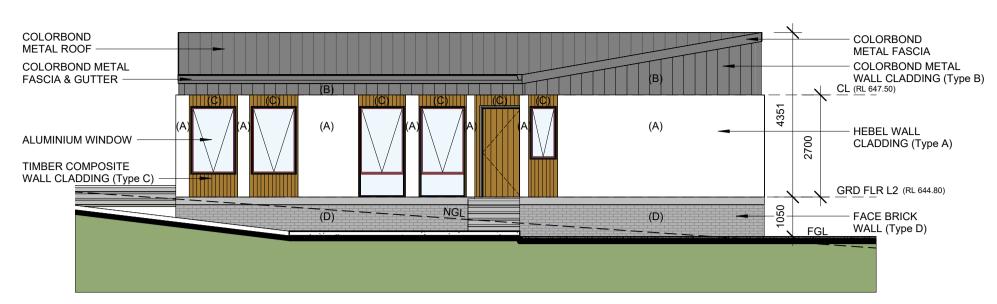

**GROUND FLOOR PLAN - Guest House** 

**NORTH ELEVATION** 

**SOUTH ELEVATION** 

**EAST ELEVATION** 

**WEST ELEVATION** 

| PROJECT                              |              | TITLE                                        | DATE       | SCALE    | VER. DATE                     | DESCRIPTION                    | VER. DATE | DESCRIPTION | VER. DA | ATE DESCRIPTION |      |                                                                                     |                                                                                               |
|--------------------------------------|--------------|----------------------------------------------|------------|----------|-------------------------------|--------------------------------|-----------|-------------|---------|-----------------|------|-------------------------------------------------------------------------------------|-----------------------------------------------------------------------------------------------|
| FROJECT                              |              | III LE                                       |            |          | A 28/12/2024                  | PSP - CONCEPT DESIGN (OPTION 1 | )         |             |         |                 |      |                                                                                     |                                                                                               |
| PROPOSED NEW RESIDENTIAL DEVELOPMENT |              | GROUND FLOOR PLAN & ELEVATIONS - Guest House | 25/02/2025 | 1:100@A1 | B 6/01/2025                   | PSP - CONCEPT DESIGN (OPTION 2 | )         |             |         |                 |      |                                                                                     | 4THD PLANNING & DESIGN PTY LTD - COPYRIGHT ©                                                  |
|                                      |              |                                              |            | 5541401  | C 17/01/2025                  | FSP - DESIGN DEVELOPMENT       |           |             |         |                 | 4 D  |                                                                                     | 4111D PLANNING & DESIGN PTT LTD - COPTRIGHT                                                   |
|                                      |              | —— (Public Notification)                     | JOB NO.    | DRAWN    | D 25/02/2025 DA DOCUMENTATION | DA DOCUMENTATION               |           |             |         |                 | 4THD | PLANNING & DESIGN                                                                   | THIS ARCHITECTURAL DESIGN AND DRAWING REMAINS                                                 |
| LOT 24 DP 271494                     | CLIENTS      | ( abile i te ilineation)                     |            |          |                               |                                |           |             |         |                 |      | 35 Clem Hill Street, Gordon ACT 2906                                                | THE PROPERTY OF 4THD PLANNING & DESIGN PTY LT<br>AND MUST NOT BE ALTERED OR COPIED IN WHOLE C |
| SUTTON, NSW                          | ALI TAJPOUR  |                                              | DWG NO.    | VERSION  |                               |                                |           |             |         |                 |      | Tel: (02) 6294 8059 Mob: 0434674176<br>Email: info@4thd.com.au Web: www.4thd.com.au | IN PART WITHOUT ITS WRITTEN PERMISSION. FAILUR                                                |
| 76 WOODBURY DRIVE                    | ROSE TAJPOUR |                                              | 02.4       | D        |                               |                                |           |             |         |                 |      | ACN 154 870 078                                                                     | TO DO SO MAY RESULT IN LEGAL ACTION.                                                          |

## **EXTERNAL MATERIALS & COLOUR SCHEDULE**

External Walls & Wall Cladding:

Type A - Hebel PowerPanel 50mm thick wall cladding fixed with battens over timber or metal framed wall all smooth acrylic rendered and painted - paint colour Dulux "Vivid White" or similar to owner's choice.

Type B - Stratco "Nailstrip Hiland Tray" or Lysaght "Enseam" (Rib Height – 38mm; Sheet Cover – 265mm) Colorbond metal sheet cladding fixed with battens over timber or metal framed wall with matched flashings and with ribs running vertical - colour "Basalt".

Type C - Timber composite "Castellation" cladding from Keksia fixed with battens to ceiling or wall frames with grooves running vertical all installed with proprietary trims and as per manufacturer's specs. - colour "Spotted Gum" or similar to

Type D - Face brick wall with expressed 10mm "raked" off-white colour mortar joints all neatly finished grey colour bricks to be selected by owner.

Front Entry Ceilings, Southside Terrace Ceiling and Roofed Pergola/Colonnade Ceiling (Cladding - Type C): Timber composite "CX Castellated" cladding from PermaTimber or similar fixed with battens to ceiling frames with grooves running vertical all installed with proprietary trims and as per manufacturer's specs. - colour "Spotted Gum" or similar to owner's choice.

Windows & Sliding Doors:

Powder coated aluminium windows and doors– frame colour "Basalt".

**Garage Door:** 

Colorbond metal panel lift door- colour "Basalt".

Roof:
"Trimdek" or similar Colorbond metal roof sheeting– colour "Basalt".

Gutters & Flashings:
Colorbond half round metal gutters and flashings– colour "Basalt".

Rainheads & Downpipes:

Curved "Half Cylinder" rainheads from Stratco and 100mm dia PVC down pipes - colour "Basalt" or "Vivid White" to match corresponding wall colour.